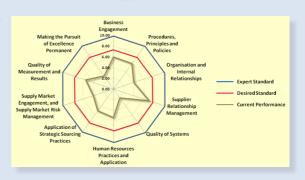

### **Purchasing Health Check**

- Measures the performance of the purchasing organisation against 10 key criteria which collectively define best practice
- Identifies areas for performance improvement
- Provides the platform for Transformational Change

This gives a clear understanding of the stage of evolution of the enduring change required to deliver consistent outstanding performance.